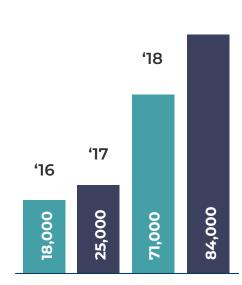

Our ambassadors have removed **248 tons of trash** 

47 tons in 2016

56 tons in 2017

66 tons in 2018

79 tons in 2019