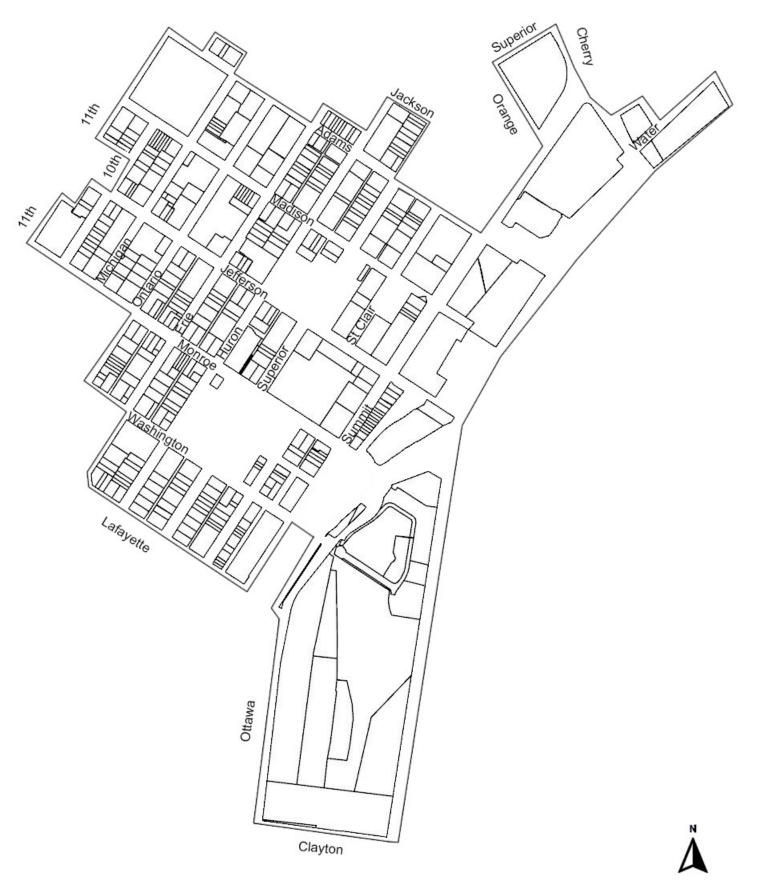

We petition the City to approve the creation of the Revised Downtown Toledo Improvement District as a special improvement district under Ohio Revised Code Chapter 1710, containing the boundaries described in the map attached, for the purpose of developing and implementing plans for public services and public improvements that benefit the District.

A list of all the properties included in the proposed Revised Downtown Toledo Improvement District (identified by permanent parcel numbers shown on the records in the Lucas County Auditor's office) is set forth on the attached. Excluded from the property comprising the District, as required by law, are any properties owned by the federal and State governments and any properties owned by a church or by city and county governments unless the church or city or county specifically requested in writing that its designated property be included in the District.